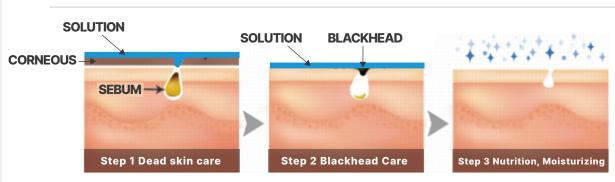

[ What is Aqua Peeling? ]

Using a 3-step special solution, remove blackheads, sebum, dead cells, and waste products Care that hydrates (binds) by permeating with pressure and solution and then softens and lifts the skin