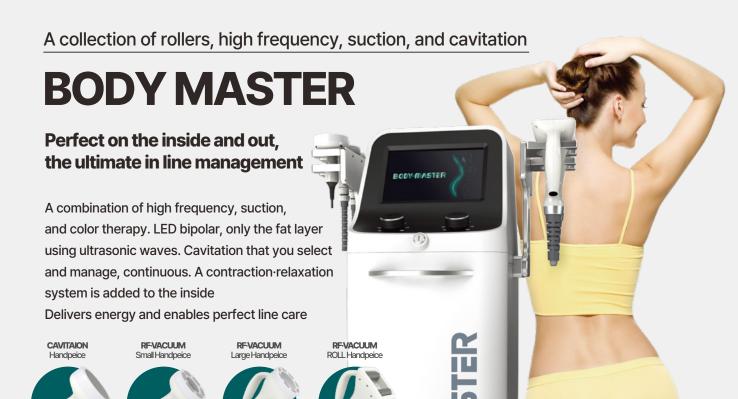

#### [BODY MASTER one-stop system]

# Detailing care regardless of whether it is a large area or a narrow area! Secure and complete care with various functions!

Body Master treats cellulite (orange peel) and lumpy, folded skin
Of course, even detailed areas such as forearms, thighs, and
sides are desired. Select only the parts carefully and
use various functions systematically. It helps you create a wannabe body

# [ BODY MASTER management effects ]

## [ BODY MASTER, systematic line management ]

**LED BIPOLAR** 

**CAVITAION** 