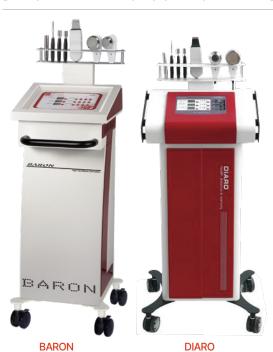

#### HR MEDITECH PRODUCT **BODY CARE** ASTERIA · ASTERIA BASIC 01 **INVYDOM INFINITY** 02 **INVYDOM MAX** 03 **INVYDOM** 04 CAVI-1 05 **UPCELLA** 06 S-BODY 07 **BODY MASTER** 80 **ENERGY UP PLUS · ENERGY UP** 09 NEURO alpha 10 MAGIC POWER MAX 11 MAGIC POWER · INDICELL 12 **COOL FIT** 13 **CELLUREON-X** 14 MAGIC CELL 15 MAGIC UP 16 MEDI-COOL 17 VITAL ION PLUS 18 **DERMAWAVE** 19 TRICELL · CAVI CELL · 3-MAC LIPO 20 **FACIAL CARE DUALZYME** 21 Vita. Zet 22 **ARCSONIC** 23 ARCSONIC MAX 24 SKINPRO BASIC 25 SKINPRO MAX 26 SKINPRO · SKINPROPLUS 27 SKINPRO ICE · CRYOD 28 **PLASONO** 29 PLA-CLEAN 30 **PLADOS** 31 **PLAREON** 32 MIUP HIFU · UV HIFU 33 **THERMATRES** 34 **INOCELL** 35 **POLKA RF** 36 T-SONIC · SONOCELLTriple 37 LIPRO 38 PREMIUM HYDRO, PEEL 39 40 ZERO PEEL **AQUA PLUS** 41 42 **TRES MULTI CARE** AGUNG2 · ZIZIMI 43