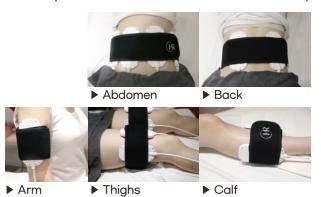

# 6 channels (12 total low and mid-frequency pads) treat multiple areas simultaneously

Deeply penetrates muscles with gentle yet powerful energy
Takes care of your muscles by contracting,
relaxing and strengthening them
Helps to correct various imbalances in the body

## Convenient care with various sizes of energy cups Deep care with 6 channels and 12 low and medium frequency patches

Apply suction and energotherapy to areas you want to treat all at once with the Energy Cup. areas you want to treat at once More definitive and dramatic clinical effects

12 mid- and low-frequency patches for even treatment with no missed areas. Multiple handpieces and treatment systems for unparalleled coverage

▶ Energy Multi-Cup for INVYDOM Infinity and INVYDOM Max