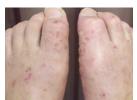

Staphylococcus aureus, the main cause of atopy and itching, is a superbacteria. Strongly resistant and difficult to eradicate bacteria were killed after plasma treatment.

Experiments have been published in various papers.

#### [ Plasma Staphylococcus aureus treatment experiment ]