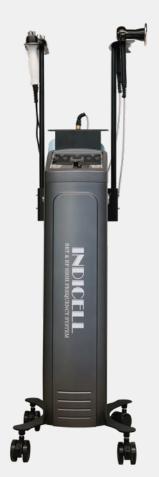

# INDICELL

# **RET High frequency & bipolar in one!**

RET is a high-frequency bio-thermal energy that penetrates the human body to produce deep heat to generate deep heat from the dermis layer to promote the breakdown by generating deep heat from the dermis layer