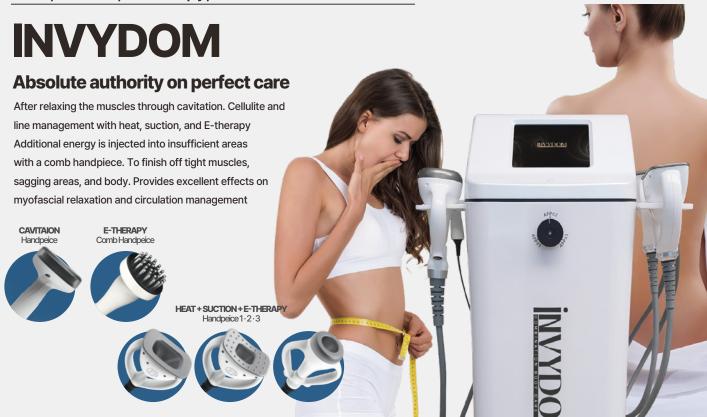

# INVYDOM INFINITY

# A colorful management system for a fantastic body

Low Frequency Therapy Meets Energy Therapy The simplest, easiest,

and most unique body care device ever created

Treat from head to toe without missing a beat

# Heat, suction, E-therapy, and cavitation combined

#### [ INVYDOM All-in-one Care System ]

## Not only weight change but overall line management Before and after can be checked with the naked eye using a professional system!

You can care from head to toe with a comb handpiece of unrivaled technology. Three types of handpieces that combine heat, powerful suction, and E-therapy. Professional management possible according to the characteristics of each application area

#### [ INVYDOM management effect ]

[ Equipped with head customized for heat, suction, and E-therapy areas ]

**Protruding type allows for intensive management**Energy penetrates deeply and quickly

**Designed to have a wide reach on the body** Energy penetrates deeply and widely