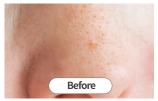

#### Keeping up with the Skin Renewal Cycle Care for exfoliation and skin renewal

ArcSonic uses high-powered ultrasound to approach skin problems with a variety of tips, acne, melasma, skin tag, age spots, etc. hyperpigmented skin, including acne, freckles, mole, and age spots. By exfoliating in accordance with the skin's regeneration cycle skin's regeneration cycle for clearer, more vibrant skin

## [Management effectiveness]

ultrasound waves with a dipping tip

► Extrude pimples by sending high-powered ► Dipping tip emits high-powered ultrasound ► Pores are cleaned, making to remove skin tag

the clear gel opaque with waste