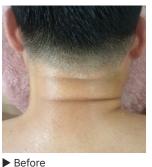

US /**

**ENERGY UP** 

# Confirmed and reliable care rhythmic movement

ENERGY UP is when an energized manager Receives microcurrent through the ground plate Deliver microcurrent to customers using hands or handpieces

Upgraded from the existing ENERGY UP
ENERGY UP PLUS is optimized for the human body.
A specially made handpiece is used and a specially
made handpiece is used. When used, E-therapy
is possible without separate esthetician power supply.



#### [ENERGY UP Care Course]



Microcurrent from the body under the manager's feet transmitted to the ground plate



Grounded by administrator Microcurrent through a plate Receive manager's body energization



An energized manager Apply microcurrent by hand or delivered to customers as a handpiece

#### [ ENERGY UP management effect ]





## [ ENERGY UP PLUS Self-Care Course ]



Ground plate Wet towel
After removing the water,
put it on top



When you want to manage while sitting or standing covered with wet towel ground plate Use with thighs or bare feet raised



When you want to take care of yourself while lying down covered with wet towel ground plate Use on your back or under your stomach

## [PTS - 3 modes]

MODE 1: Line management including local area, lymph, and décolletage care

MODE 2: Overall care including care of large areas, abdomen, back, and legs

MODE 3: Hold, release and manage muscles in multi-care mode





## [ NEURO alpha wannabe care 4 modes ]

#### Easy care in 4 different modes

Through Neuro Alpha's unique energy Provides new health by facilitating lymphatic flow

MODE1: Relaxation massage to