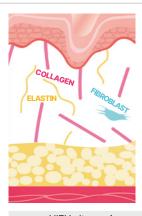

### Confidence in bare face growing from within

Thermal RF thermal high frequency principle

Apply thermal stimulation to the dermis using high-frequency current

It shrinks existing aged collagen again

Helps stimulate fibroblasts,

Helps induce new collagen production

Providing various solutions
THERMATRES Exclusive Tips