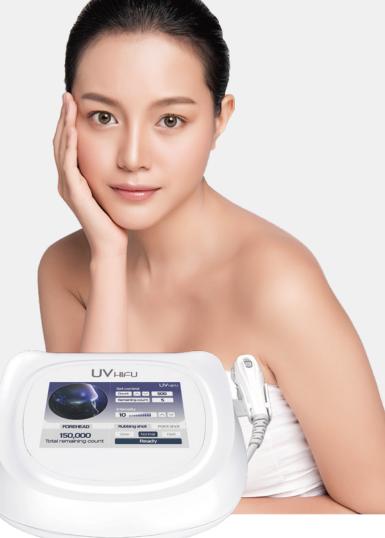

# FOR YOUR HIDDEN V-LINE

# **MIUP HIFU UV HIFU**

# Pull up perfectly and confidently

Maintains elasticity by treating the skin from within without damaging its surface

Rebirth of moist skin texture full of moisture