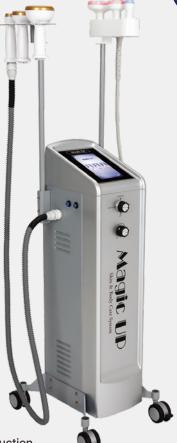

ction

Aging cell regeneration

Relieve muscle atrophy



## [ MAGIC CELL EFFECT ]





## [ Product Series ]





# **Everything about suction**

# **MAGIC UP**

# LED bipolar suction + heated suction + basic suction

It consists of bipolar, thermal, and general suction. It generates heat quickly and quickly raises the intracellular temperature With a powerful decompression system and powerful vibration function, Expect fast and safe treatment results

## **MAGIC UP Advantages**

- \* 4 types of suction modes and convenient and easy operation
- \* Can be managed without a plate
- \* High frequency, heat, and general suction can be used independently
- \* Integrated effect of RF high frequency and suction
- \* A differentiated new concept system that combines all the functions of suction



## [ MAGIC UP Management Effect ]



Powerful vibration decompression function and reposer energy heat work simultaneously. Muscle relaxation, blood circulation, and lymph circulation by providing physical stimulation to the target area Stimulation, cellulite, fat decomposition, elasticity, facial contour, and lifting effects all at once.

# [ MAGIC UP Accessories ]



► MAGIC UP Accessories

## [3 in MAGIC UP]

|                      | -                                                                                                                                                              |
|----------------------|----------------------------------------------------------------------------------------------------------------------------------------------------------------|
| Suction