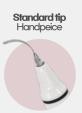

## Standard tip

AllSkin / Sensitive Care
Delivers wavelengths delicately and without irritation,
even on weak and sensitive skin