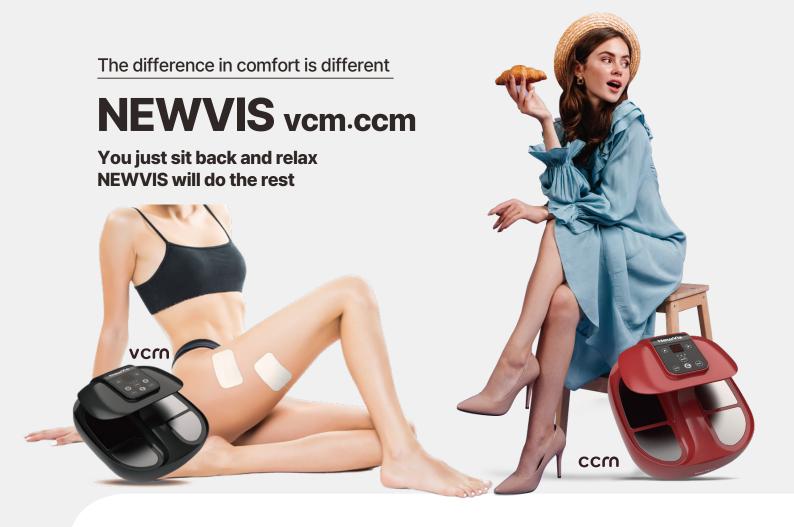

44

NEWVIS vcm·ccm

Smooth body lines thatmake the gods jealous

### [ NEWVIS provides a definite sense of refreshment ]

### NEWVIS raises deep heat Healthy care by warming the whole body

In the case of a sauna, you feel instantly refreshed by sweating with external heat. Does it actually lower your body temperature after a sauna? NEWVIS raises core heat, warms the entire body and allows for healthy care

#### [ NEWVIS vcm's special EMS ]

### Once with RF high frequency, One more time with EMS low frequency

Use of mid- to low-frequency patches rather than simply using footrests. High-frequency deep heat increases and mid- to low-frequency stimulation
Helps with muscle contraction and relaxation
Provides healthy temperature and healthy body