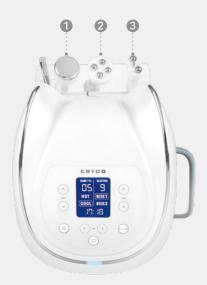

# **SKINPROICE**

# A collection of hot and cold therapy and electroporation therapy

Revitalize the skin with hot and cold therapy Contraction, relaxation and strengthening of the skin Experience more tangible effects after skin care

# **COOL + HEATING + ELECTROPORATION**

# **CRYOD**

# What is electroporation?

Electroporation applies electrical pulses to the skin surface
Temporarily creates holes by disturbing
the skin's double phospholipid membrane
It penetrates the drugs necessary for skin regeneration

- 1. Cold and hot (cold: -10°C / hot: 55°C)
- 2. Electroporation BODY
- 3. Electroporation FACE