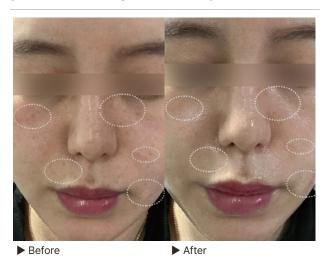

# New changes in 1st generation infiltration equipment

# **DUALZYME**

100 times increased penetration effect compared to existing equipment

Iontophoresis and penetration of nutrients into the skin. Simultaneously conduct ultrasound using a frequency that can be maximized. Penetration power increases 100 times compared to existing penetration equipment. A large amount of nutrients goes to the skin. Helps penetrate smoothly

#### [ DUALZYME PRINCIPLE ]

# lontophoresis (electrophoresis) and Management method using ultrasound simultaneously

A device that doubles the skin penetration effect of nutrients Penetrates nutrients to achieve faster skin brightening and regeneration effect