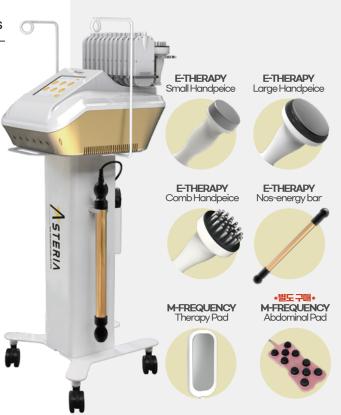

# Sculpt your body with smooth, deep energy

ASTERIA, a collaboration between infrasound and energy therapy Muscle care and body care at once with gentle, deep energy

[Energy Therapy - Nos-energy bar]

6 channels of mid and low frequencies for easier body care