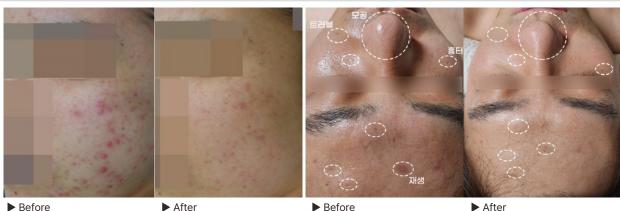

me

# Collaboration of high frequency and plasma

# **PLADOS**

# From the dermis layer to deep inside the skin

Heat stimulation within the dermis using high-frequency current

Re-contracts aged collagen. Stimulates fibroblasts to induce collagen production

Plasma ions have an invisible size.

Temporarily transfers energy to the skin Creates gaps between cells, allowing the active ingredients of care products to Penetrates into





## [Once with high-frequency current and twice with plasma]

# Plasma high frequency regenerates collagen in the dermal layer **Energy filled to the core!**

High frequency and plasma regenerate collagen in the dermis layer. Improves skin tone and texture Helps shrink pores

You can also enjoy the whitening tone-up effect



## [ PLADOS management effects ]



▶ Before ▶ After ▶ Before



# **PLAREON**

# From the dermis layer to deep inside the skin

Heat stimulation within the dermis using high-frequency current

Re-contracts aged collagen. Stimulates fibroblasts to induce collagen production

Plasma ions have an invisible size.

Temporarily transfers energy to the skin
Creates gaps between cells, allowing the active
ingredients of care products to Penetrates into
deep layers of skin to provide immediate effect





## [ Once with high-frequency current and twice with plasma ]

# Plasma high frequency regenerates collagen in the dermal layer Energy filled to the core!

High frequency and plasma regenerate collagen in the dermis layer. Improves skin tone and texture Helps shrink pores

You can also enjoy the whitening tone-up effect



# [ PL