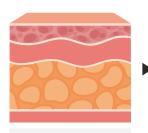

## [ CAVI-1 Selectively manages only the fat layer ]

Thick fat layer

Ultrasonic wave Micro bubble generation

Creation and destruction of fine bubbles Generate repetitive energy

Destroy fat Cellulite Management