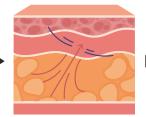

# Sculpt your body with smooth, deep energy

ASTERIA, a collaboration between infrasound and energy therapy Muscle care and body care at once with gentle, deep energy

[Energy Therapy - Nos-energy bar]

6 channels of mid and low frequencies for easier body care

# 6 channels (12 total low and mid-frequency pads) treat multiple areas simultaneously

Deeply penetrates muscles with gentle yet powerful energy
Takes care of your muscles by contracting,
relaxing and strengthening them
Helps to correct various imbalances in the body