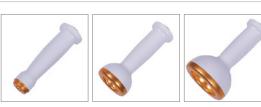

# [ MAGIC UP Accessories ]

► MAGIC UP Accessories

## [3 in MAGIC UP]

|                      | -                                                                                                                                                              |
|----------------------|----------------------------------------------------------------------------------------------------------------------------------------------------------------|
| Suction              | The powerful physical force of sound pressure of 650mmHg. Stimulates blood and lymphatic flow and improves metabolism Helps smooth discharge of waste products |
| Light<br>penetration | Body light Therapy = 630nm LED                                                                                                                                 |