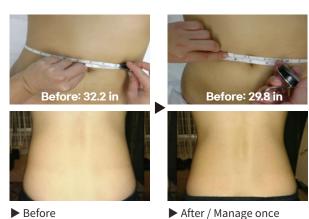

# **RET High frequency & bipolar in one!**

RET is a high-frequency bio-thermal energy that penetrates the human body to produce deep heat to generate deep heat from the dermis layer to promote the breakdown by generating deep heat from the dermis layer

Before

► After