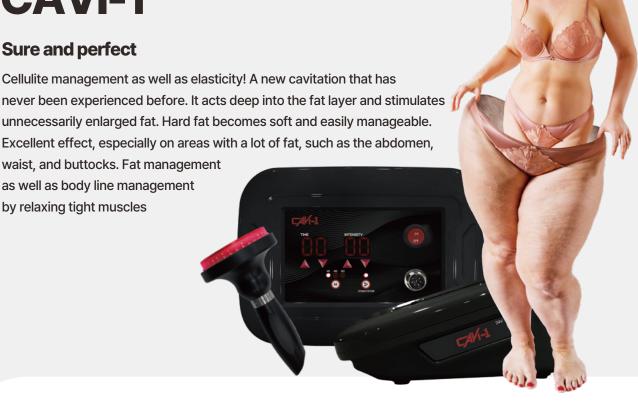

# CAVI-1

# Sure and perfect

Cellulite management as well as elasticity! A new cavitation that has never been experienced before. It acts deep into the fat layer and stimulates unnecessarily enlarged fat. Hard fat becomes soft and easily manageable.

waist, and buttocks. Fat management as well as body line management

by relaxing tight muscles