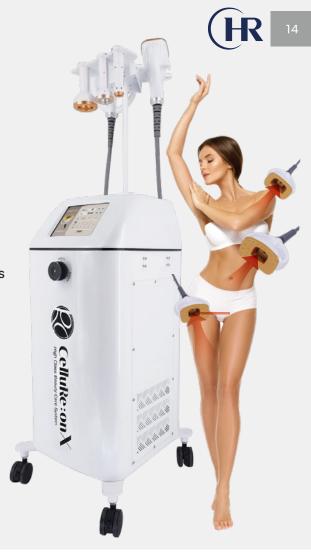

# **CELLUREON-X**

# New concept decompression rolling system

With pressure reduction capacity and powerful vibration that is more than 15 times stronger. It flexibly cares for stiff joints and muscles and improves blood circulation and a system that facilitates lymphatic circulation

CELLUREON-X system

- **01** Powerful vibration
- **02** Relaxation of stiff joints
- **03** Cellulite fat breakdown
- **04** Muscle relaxation
- **05** Promotes blood and lymph circulation