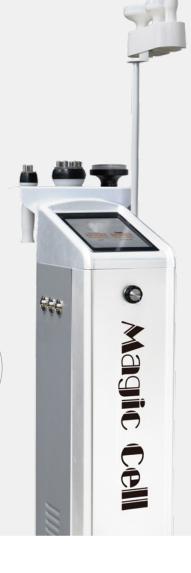

# MAGIC LINE+BIPOLAR+CAVITATION

# **MAGIC CELL**

# MAGIC LINE and bipolar, Ideal combination of cavitation

MAGIC LINE, bipolar, and cavitation Efficient skin and body care using

Burn body fat and size reduction

cellulite discharge

Pain relief

Tissue temperature rise and promote cell function

## [ MAGIC CELL EFFECT ]