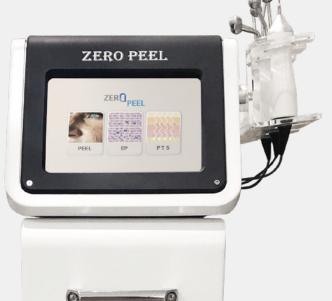

### **ZERO PEEL**

# Find the answer to your own skin concerns

Vibrating ultrasonic waves at 25KHz to 28KHz per second Separates dead cell tissue and living dead skin cells Exfoliate in two ways: wet and dry

### Simultaneous management of contour, dead skin cells, and troubles

- \* Ultrasonic waves vibrating at 25,000 to 28,000 per second
- \* Care for curved areas with a hook-shaped curve
- \* 5~6cm ampoule penetration using ultrasonophoresis
- \* Helps promote lymph flow
- \* Stimulates muscles that cannot be consciously controlled

#### [ Product composition and usage method ]

### [ ZERO PEEL management effect ]

After One-time administration

| 1 | PEEL | Exfoliation, black and white head removal<br>Ampoule penetrates deep into the skin |
|---|------|------------------------------------------------------------------------------------|
|   |      |                                                                                    |