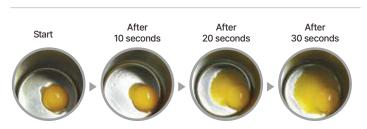

us on each area

#### [ High frequency series ]



## [ DERMAWAVE handpiece clinical trial ]











# Cavitation system (CAVI+BIPOLAR)

# **TRICELL**

# Cavitation frequency 58KHz



# **CAVICELL**

# The most basic management

Ultrasonic waves generated from an ultrasonic vibrator are transmitted from the fat layer. Continuously creates fine bubbles by creating a difference in density. Energy is generated as the temperature and pressure within the bubble layer rise and the bubble is destroyed. It selectively affects only the fat layer

# 3-MAC LIPO

# Find the answer to your own skin concerns

Ultrasonic cavitation is effective for everyone regardless of gender Applicable, fatty abdomen, waist, buttocks, thighs Excellent for back obesity

## [ Egg rupturing due to cavitation power ]





# New changes in 1st generation infiltration equipment

# **DUALZYME**

100 times increased penetration effect compared to existing equipment

Iontophoresis and penetration of nutrients into the skin. Simultaneously conduct ultrasound using a frequency that can be maximized. Penetration power increases 100 times compared to existing penetration equipment. A large amount of nutrients goes to the skin. Helps penetrate smoothly







#### [ DUALZYME PRINCIPLE ]

# lontophoresis (electrophoresis) and Management method using ultrasound simultaneously

A device that doubles the skin penetration effect of nutrients Penetrates nutrients to achieve faster skin brightening and regeneration effect

[Know-how to use +, -, ± modes]

- \*After penetrating the ampoule through an alkaline reaction at