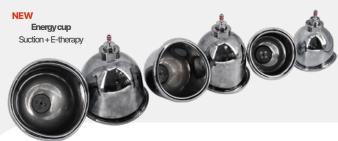

The gentle but powerful decompression suction meth-

The gentle but powerful decompression suction method circulation management of cellulite, edema, tight muscles, etc.

It is effective in lifting areas of the body that

have lost elasticity and sagging.

\*EnergyMultiCup small, large sold separately

[Demonstrate management]

# [Multiple Management Systems]

## Convenient care with various sizes of energy cups Deep care with 6 channels and 12 low and medium frequency patches

Apply suction and energotherapy to areas you want to treat all at once with the Energy Cup. areas you want to treat at once More definitive and dramatic clinical effects

12 mid- and low-frequency patches for even treatment with no missed areas. Multiple handpieces and treatment systems for unparalleled coverage

▶ Energy Multi-Cup for INVYDOM Infinity and INVYDOM Max