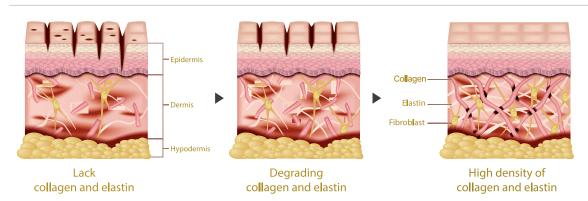

## Plasma is an ionized state in which ions are separated into electrons and atomic nuclei

The unique feature of plasma is that physical and chemical actions occur simultaneously. It shows excellent results by destroying cell membranes more effectively.

Staphylococcus aureus, the main cause of atopy and itching, is a superbacteria. Strongly resistant and difficult to eradicate bacteria were killed after plasma treatment.

Experiments have been published in various papers.