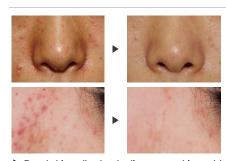

#### Keeping up with the Skin Renewal Cycle Care for exfoliation and skin renewal

ArcSonic uses high-powered ultrasound to approach skin problems with a variety of tips, acne, melasma, skin tag, age spots, etc. hyperpigmented skin, including acne, freckles, mole, and age spots. By exfoliating in accordance with the skin's regeneration cycle skin's regeneration cycle for clearer, more vibrant skin

## [Management effectiveness]

ultrasound waves with a dipping tip

► Extrude pimples by sending high-powered ► Dipping tip emits high-powered ultrasound ► Pores are cleaned, making to remove skin tag

the clear gel opaque with waste