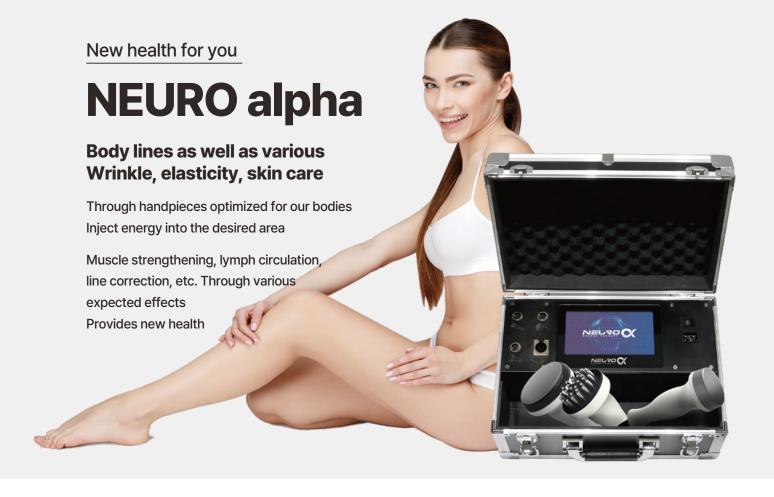

## [ NEURO alpha wannabe care 4 modes ]

#### Easy care in 4 different modes

Through Neuro Alpha's unique energy Provides new health by facilitating lymphatic flow

MODE1: Relaxation massage to relieve tension MODE2: Light lymphatic circulation massage MODE3: Continuous massage for intensive care MODE4: Powerful and cool perfect massage

[ Optimized handpiece ]

Through thorough care not only for the face but also the body Before-after that can be checked with the naked eye

Use of a special handpiece optimized for the human body Inject energy precisely into the area you want to treat