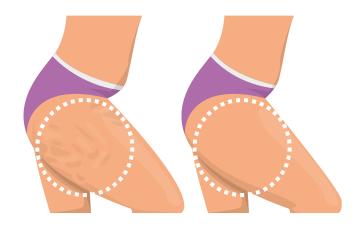

## [ S-BODY Rugged body line shaping intensive care ]

Strong Vibration

Cellulite fat loss

Rigid ledger flexibly

Lymph circulation Promotion

Expulsion of waste from the body