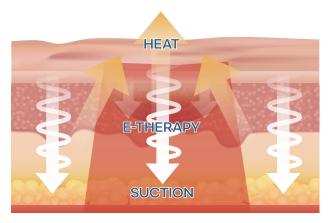

# Heat, suction, E-therapy, and cavitation combined

#### [ INVYDOM All-in-one Care System ]

## Not only weight change but overall line management Before and after can be checked with the naked eye using a professional system!

You can care from head to toe with a comb handpiece of unrivaled technology. Three types of handpieces that combine heat, powerful suction, and E-therapy. Professional management possible according to the characteristics of each application area

#### [ INVYDOM management effect ]

[ Equipped with head customized for heat, suction, and E-therapy areas ]

**Protruding type allows for intensive management**Energy penetrates deeply and quickly

**Designed to have a wide reach on the body** Energy penetrates deeply and widely

**Detailing management design** Energy penetrates intensively