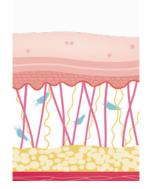

### Uniform energy survey Perfect and clean total management!

Delivers high-frequency energy to the dermal layer and stimulates the dermal tissue. Induces skin regeneration from within with a natural regeneration promotion effect

### [THERMATRES One skin and body care]

Perfect lifting

Induce skin regeneration

In one device one time administration

young skin collagen recharge

Bright and smooth skin tone up