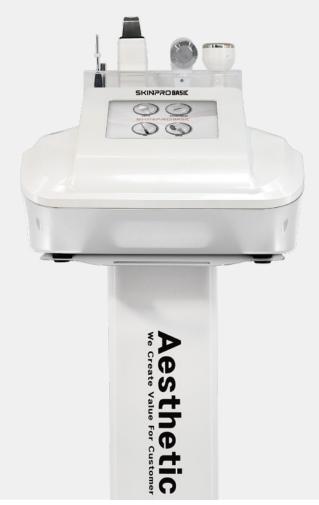

# SKINPRO BASIC

# A new composition that changes with the applicator

Cryo, scrubber, ultrasound, essential for skin care, spray based on iontophor, etc.

Upgradable by adding desired features

#### [ SKINPRO BASIC, a device faithful to the basics ]

# Sufficient management is possible with just basic functions. Provides stronger management effects by upgrading desired functions