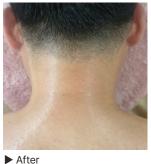

/**

**ENERGY UP** 

# Confirmed and reliable care rhythmic movement

ENERGY UP is when an energized manager Receives microcurrent through the ground plate Deliver microcurrent to customers using hands or handpieces

Upgraded from the existing ENERGY UP
ENERGY UP PLUS is optimized for the human body.
A specially made handpiece is used and a specially
made handpiece is used. When used, E-therapy
is possible without separate esthetician power supply.



#### [ENERGY UP Care Course]



Microcurrent from the body under the manager's feet transmitted to the ground plate



Grounded by administrator Microcurrent through a plate Receive manager's body energization



An energized manager Apply microcurrent by hand or delivered to customers as a handpiece

#### [ ENERGY UP management effect ]





## [ ENERGY UP PLUS Self-Care Course ]



Ground plate Wet towel
After removing the water,
put it on top



When you want to manage while sitting or standing covered with wet towel ground plate Use with thighs or bare feet raised



When you want to take care of yourself while lying down covered with wet towel ground plate Use on your back or under your stomach

## [PTS - 3 modes]

MODE 1: Line management including local area, lymph, and décolletage care

MODE 2: Overall care including care of large areas, abdomen, back, and legs

MODE 3: Hold, release and manage muscles in multi-care mode





## [ NEURO alpha wannabe care 4 modes ]

#### Easy care in 4 different modes

Through Neuro Alpha's unique energy Provides new health by facilitating lymphatic flow

MODE1: Relaxation massage to r