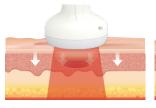

# **ENERGY UP PLUS /**

**ENERGY UP** 

# Confirmed and reliable care rhythmic movement

ENERGY UP is when an energized manager Receives microcurrent through the ground plate Deliver microcurrent to customers using hands or handpieces

Upgraded from the existing ENERGY UP
ENERGY UP PLUS is optimized for the human body.
A specially made handpiece is used and a specially
made handpiece is used. When used, E-therapy
is possible without separate esthetician power supply.