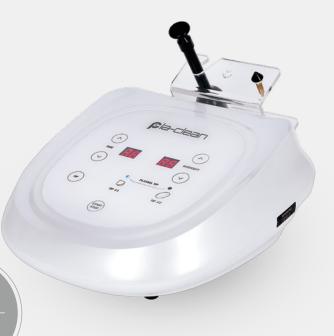

# Plasma

# PLA-CLEAN

# Plasma in various places in life

Due to ions or radicals generated in plasma, It has a sterilizing effect and prevents infection, and prevents plasma from being generated. In this case, harmful substances are removed by decomposing the surrounding harmful molecules.