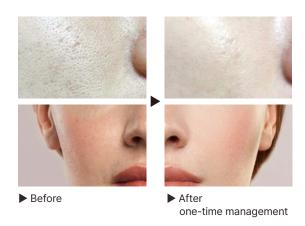

# **DERMAWAVE**

# 3rd generation high-frequency high-tech system

3rd generation high frequency method uses strong high frequency without coating. A cutting-edge system that helps with efficient skin and body care

Burn body fat and size reduction

## [ DERMAWAVE handpiece clinical trial ]