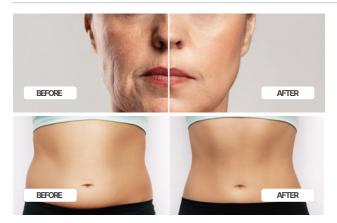

wet towel ground plate Use with thighs or bare feet raised



When you want to take care of yourself while lying down covered with wet towel ground plate Use on your back or under your stomach

## [PTS - 3 modes]

MODE 1: Line management including local area, lymph, and décolletage care

MODE 2: Overall care including care of large areas, abdomen, back, and legs

MODE 3: Hold, release and manage muscles in multi-care mode





## [ NEURO alpha wannabe care 4 modes ]

#### Easy care in 4 different modes

Through Neuro Alpha's unique energy Provides new health by facilitating lymphatic flow

MODE1: Relaxation massage to relieve tension MODE2: Light lymphatic circulation massage MODE3: Continuous massage for intensive care MODE4: Powerful and cool perfect massage

[ Optimized handpiece ]





Through thorough care not only for the face but also the body Before-after that can be checked with the naked eye

Use of a special handpiece optimized for the human body Inject energy precisely into the area you want to treat

Opening a new path for high frequencies

**MAGIC POWER MAX** 

# Perfect face management with the addition of dedicated tips

Addition of 14Ø, 17Ø ceramics provides safe but powerful energy. Can also be used for face care This small-sized ceramic is applied not only to the face but also to local areas of the body. When managing,

it is possible to manage even areas that large ceramics cannot reach.



[ High frequency deep heat effect ]

# Deep heat wells up from deep inside the body with more powerful output

## Perfect technology you've never felt before

When h