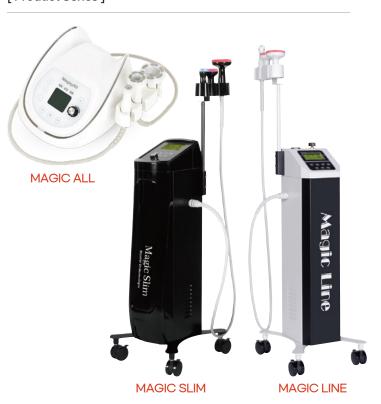

ble. Helps manage cellulite body care program

# [ CELLUREON-X Management 3 Steps ]



## [ Hyperthermia ]

Thermotherapy is a method that maintains the physiological temperature regulation function. To the extent that the thermal effect can be overcome, living organs or The temperature of some biological tissues is maintained at around 41°C to 45°C.

Therapy to cure and improve disease



# MAGIC LINE+BIPOLAR+CAVITATION

# **MAGIC CELL**

# MAGIC LINE and bipolar, Ideal combination of cavitation

MAGIC LINE, bipolar, and cavitation Efficient skin and body care using

Burn body fat and size reduction

cellulite discharge

Pain relief



Tissue temperature rise and promote cell function

Aging cell regeneration

Relieve muscle atrophy



## [ MAGIC CELL EFFECT ]





## [ Product Series ]





# **Everything about suction**

# **MAGIC UP**

# LED bipolar suction + heated suction + basic suction

It consists of bipolar, thermal, and general suction. It generates heat quickly and quickly raises the intracellular temperature With a powerful decompression system and powerful vibration function, Expect fast and safe treatment results

## **MAGIC UP Advantages**

- \* 4 types of suction modes and convenient and easy operation
- \* Can be managed without a plate
- \* High frequency, heat, and general suction can be used independently
- \* Integrated effect of RF high frequency and suction
- \* A differentiated new concept system that combines all the functions of suction



## [ MAGIC UP Management Effect ]



Powerful vibration decompression function and reposer energy heat work s