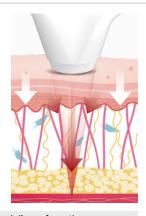

### Confidence in bare face growing from within

Thermal RF thermal high frequency principle

Apply thermal stimulation to the dermis using high-frequency current

It shrinks existing aged collagen again

Helps stimulate fibroblasts,

### Uniform energy survey Perfect and clean total management!

Delivers high-frequency energy to the dermal layer and stimulates the dermal tissue. Induces skin regeneration from within with a natural regeneration promotion effect