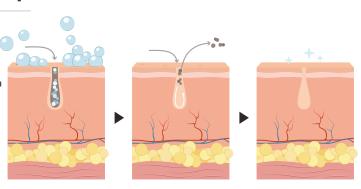

### **ZERO PEEL**

# Find the answer to your own skin concerns

Vibrating ultrasonic waves at 25KHz to 28KHz per second Separates dead cell tissue and living dead skin cells Exfoliate in two ways: wet and dry

### Simultaneous management of contour, dead skin cells, and troubles

- \* Ultrasonic waves vibrating at 25,000 to 28,000 per second
- \* Care for curved areas with a hook-shaped curve
- \* 5~6cm ampoule penetration using ultrasonophoresis
- \* Helps promote lymph flow
- \* Stimulates muscles that cannot be consciously controlled

### [ ZERO PEEL management effect ]

After One-time administration

| 1 | PEEL | Exfoliation, black and white head removal<br>Ampoule penetrates deep into the skin |
|---|------|------------------------------------------------------------------------------------|
|   |      |                                                                                    |