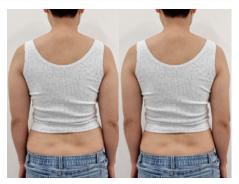

of cellulite, edema, tight muscles, etc.

It is effective in lifting areas of the body that

have lost elasticity and sagging.



\*EnergyMultiCup small, large sold separately

[Demonstrate management]

# [Multiple Management Systems]

## Convenient care with various sizes of energy cups Deep care with 6 channels and 12 low and medium frequency patches

Apply suction and energotherapy to areas you want to treat all at once with the Energy Cup. areas you want to treat at once More definitive and dramatic clinical effects

12 mid- and low-frequency patches for even treatment with no missed areas. Multiple handpieces and treatment systems for unparalleled coverage



▶ Energy Multi-Cup for INVYDOM Infinity and INVYDOM Max

# [Management effectiveness]



▶ Before ▶ After



▶ Before ▶ After



▶ Before



# A more detailed body care solution

# INVYDOM MAX

# Perfect body detailing care you've never experienced before

INVYDOM MAX in various sizes produced with unrivaled technology Suction + E-therapy at once with a dedicated energy cup

Just attach the energy cup to the area you want to care for and you're done. Estheticians can also use automatic management rather than the difficult manual management.

A satisfying new concept body detailing care device





# Energy cups of various sizes reach areas that are easy to miss. Precisely targeted care

[ INVYDOM MAX Body Detailing Care ]

Apply suction and energy therapy to the area you want to treat at once using an energy cup. Provides more certain and dramatic clinical effects. Self-care can be done by simply attaching an ener