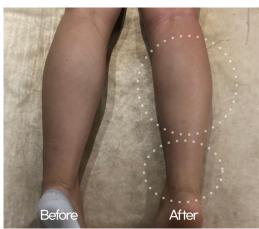

joints and muscles flexible. Helps manage cellulite body care program

# [ CELLUREON-X Management 3 Steps ]



## [ Hyperthermia ]

Thermotherapy is a method that maintains the physiological temperature regulation function. To the extent that the thermal effect can be overcome, living organs or The temperature of some biological tissues is maintained at around 41°C to 45°C.

Therapy to cure and improve disease



# MAGIC LINE+BIPOLAR+CAVITATION

# **MAGIC CELL**

# MAGIC LINE and bipolar, Ideal combination of cavitation

MAGIC LINE, bipolar, and cavitation Efficient skin and body care using

Burn body fat and size reduction

cellulite discharge

Pain relief



Tissue temperature rise and promote cell function

Aging cell regeneration

Relieve muscle atrophy



## [ MAGIC CELL EFFECT ]





## [ Product Series ]





# **Everything about suction**

# **MAGIC UP**

# LED bipolar suction + heated suction + basic suction

It consists of bipolar, thermal, and general suction. It generates heat quickly and quickly raises the intracellular temperature With a powerful decompression system and powerful vibration function, Expect fast and safe treatment results

## **MAGIC UP Advantages**

- \* 4 types of suction modes and convenient and easy operation
- \* Can be managed without a plate
- \* High frequency, heat, and general suction can be used independently
- \* Integrated effect of RF high frequency and suction
- \* A differentiated new concept system that combines all the functions of suction



## [ MAGIC UP Management Effect ]



Powerful vibration decompression function and r