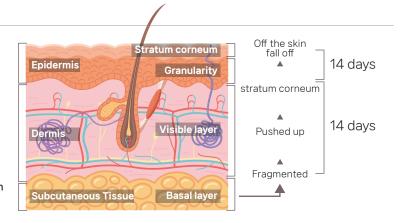

## [Skin renewal cycle]

#### Keeping up with the Skin Renewal Cycle Care for exfoliation and skin renewal

ArcSonic uses high-powered ultrasound to approach skin problems with a variety of tips, acne, melasma, skin tag, age spots, etc. hyperpigmented skin, including acne, freckles, mole, and age spots. By exfoliating in accordance with the skin's regeneration cycle skin's regeneration cycle for clearer, more vibrant skin