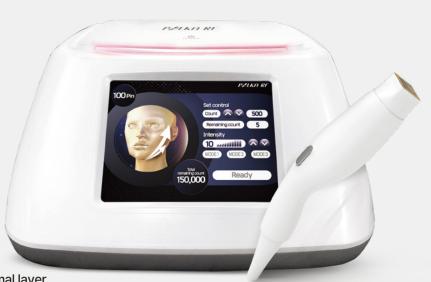

# T-SONIC SONOCELL Triple

### Firm and moist with water droplet ultrasonic waves

Uses high-density ultrasound with wavelengths of 1, 3, 10, and 17 MHz Energy is delivered evenly to each skin layer

including the subcutaneous layer, dermis, and epidermis

#### [ Various ultrasonic wavelengths ]

# Even the shallow epidermis layer has a wavelength of 17 MHz. A sufficient amount of energy can be transmitted!

As the number increases, ultrasound becomes less able to penetrate deeply. Energy is concentrated on the surface layer, in the case of T-sonic and Sonocell With various wavelengths of 1, 3, 10, and 17 MHz. Management of the deep layers of muscle and fat. Even superficial skin trouble management is possible.