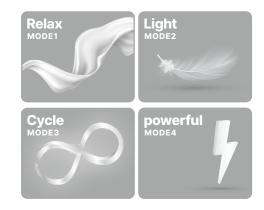

## [ NEURO alpha wannabe care 4 modes ]

#### Easy care in 4 different modes

Through Neuro Alpha's unique energy Provides new health by facilitating lymphatic flow

MODE1: Relaxation massage to relieve tension MODE2: Light lymphatic circulation massage MODE3: Continuous massage for intensive care MODE4: Powerful and cool perfect massage