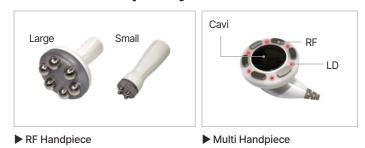

# Cavitation system (CAVI+BIPOLAR)

# **TRICELL**

# Cavitation frequency 58KHz

# **CAVICELL**