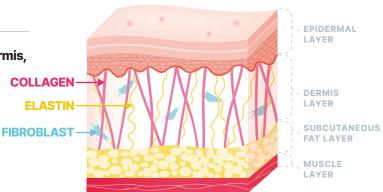

# From the dermis layer to deep inside the skin

Heat stimulation within the dermis using high-frequency current

Re-contracts aged collagen. Stimulates fibroblasts to induce collagen production

Plasma ions have an invisible size.

Temporarily transfers energy to the skin Creates gaps between cells, allowing the active ingredients of care products to Penetrates into

# Plasma high frequency regenerates collagen in the dermal layer **Energy filled to the core!**

High frequency and plasma regenerate collagen in the dermis layer. Improves skin tone and texture Helps shrink pores