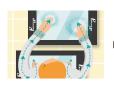

# [Multiple Management Systems]

## Convenient care with various sizes of energy cups Deep care with 6 channels and 12 low and medium frequency patches

Apply suction and energotherapy to areas you want to treat all at once with the Energy Cup. areas you want to treat at once More definitive and dramatic clinical effects

12 mid- and low-frequency patches for even treatment with no missed areas. Multiple handpieces and treatment systems for unparalleled coverage

▶ Energy Multi-Cup for INVYDOM Infinity and INVYDOM Max