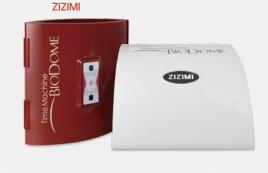

# **AGUNG2/ZIZIMI**

When body temperature rises by 1 degree, immunity increases 5 times

Agung 2 is lighter at 3.6kg and
Convenience has been upgraded to the next level
with the addition of a remote control
This is a healthy heated diet dome

#### [ ZIZIMI product specifications ]

| Division      |          | Standard            |
|---------------|----------|---------------------|
| Rated voltage |          | 220V, 60Hz          |
| 0:            | FLAT(mm) | 510 × 80 × 360 (H)  |
| Size          | BEND(mm) | 510 × 490 × 240 (H) |
| weight        |          | 4.0 kg              |