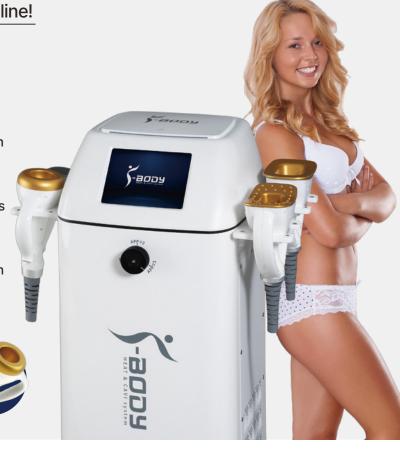

# A definite change from S-BODY to S-line!

# S-BODY

# **Design your body!**

It is a device consisting of decompression vibration and capitation. Ultrasonic waves create density differences in the fat layer. Cavitation that creates and destroys fine bubbles and selectively manages only the fat layer. Vacuum negative pressure pulls skin tissue and removes stagnant fat around it. Body management through continuous contraction and relaxation of tissues