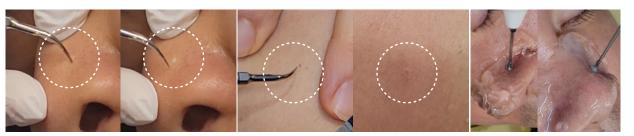

## [Management effectiveness]

ultrasound waves with a dipping tip

► Extrude pimples by sending high-powered ► Dipping tip emits high-powered ultrasound ► Pores are cleaned, making to remove skin tag

the clear gel opaque with waste