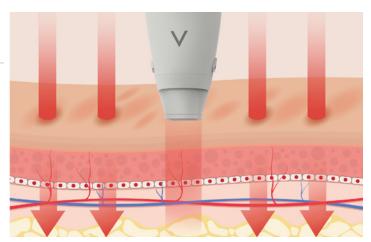

#### [ High-intensity focused ultrasound care ]

## Perfect care for not only the face but also the body with high-intensity focused ultrasound using the principle of a magnifying glass!

Inject high-intensity focused ultrasound into skin with reduced elasticity. Provides care only to the targeted layer and helps increase skin elasticity

# [ HIFU Management Effects ]

# [ HIFU Feature ]

Deep wrinkled skin layer

HIFU ultrasonic energy delivery from the outside to the inside

skin layer without wrinkles