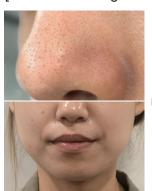

## [Management effectiveness]

ultrasound waves with a dipping tip

► Extrude pimples by sending high-powered ► Dipping tip emits high-powered ultrasound ► Pores are cleaned, making to remove skin tag

the clear gel opaque with waste