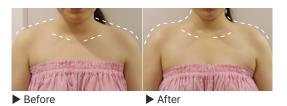

High frequency and plasma regenerate collagen in the dermis layer. Improves skin tone and texture Helps shrink pores

You can also enjoy the whitening tone-up effect



# [ PLAREON anti-aging care ]



# FOR YOUR HIDDEN V-LINE

# **MIUP HIFU UV HIFU**

# Pull up perfectly and confidently

Maintains elasticity by treating the skin from within without damaging its surface

Rebirth of moist skin texture full of moisture





#### [ High-intensity focused ultrasound care ]

## Perfect care for not only the face but also the body with high-intensity focused ultrasound using the principle of a magnifying glass!

Inject high-intensity focused ultrasound into skin with reduced elasticity. Provides care only to the targeted layer and helps increase skin elasticity

# [ HIFU Management Effects ]



# [ HIFU Feature ]



Deep wrinkled skin layer



HIFU ultrasonic energy delivery from the outside to the inside





skin layer without wrinkles



### More sophisticated and stable management

### **THERMATRES**

### Confidence in bare face growing from within

Thermal RF thermal high frequency principle

Apply thermal stimulation to the dermis using high-frequency current

It shrinks existing aged collagen again

Helps stimulate fibroblasts,

Helps induce new collagen production



Providing various solutions
THERMATRES Exclusive Tips



#### [ Stable output and accurate investigation ]

### Uniform energy survey Perfect and clean total management!

Delivers high-frequency energy to the dermal layer and stimulates the dermal tissue. Induces skin regeneration from within with a natural