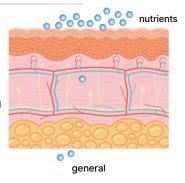

# Maintain and maximize treatment effects with hot and cold therapy at once!

Heating before treatment circulates clogged lymph to maximize treatment effectiveness. Ionized product penetration is absorbed by cryo+iontophoresis. General products (ampoules) are absorbed through cryo+electroporation. Warm lymphatic circulation care before treatment, nutrient input support during treatment, After treatment, it soothes hot sensations and even shrinks pores!

# [ Collaboration of hot and cold therapy and electroporation ]

## Like poles repel each other and other poles pull Deliver nutrients to the skin using the principle

Minimize skin irritation, maximize nutrient penetration
Delivers nutrients into the skin without damaging the skin
Not only does it relieve skin texture, it also has a whitening
effect on skin tone, alleviation of pigmentation,
Maximum synergy effect is achieved when combined
with various laser treatments.