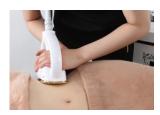

facilitates lymphatic circulation

CELLUREON-X system

- **01** Powerful vibration
- **02** Relaxation of stiff joints
- **03** Cellulite fat breakdown
- **04** Muscle relaxation
- **05** Promotes blood and lymph circulation



## [CELLUREON-X FEATURES]

| Vacuum      | With the air removed from the head<br>Fat redistribution and massage effect         |
|-------------|-------------------------------------------------------------------------------------|
| Inhale      | Depending on cup shape and suction level<br>Technique and intensity can be adjusted |
| Vibration   | Short with periodic waves<br>Repeated exercise generates intracellular heat         |
| Acupressure | using the protrusion of the head<br>Nerve stimulation and smooth blood circulation  |

## [ CELLUREON-X BODY SHAPING ]



The warmth of a new concept rolling system. It has the effect of improving blood and lymph circulation through a sense of warmth. Makes stiff joints and muscles flexible. Helps manage cellulite body care program

# [ CELLUREON-X Management 3 Steps ]



## [ Hyperthermia ]

Thermotherapy is a method that maintains the physiological temperature regulation function. To the extent that the thermal effect can be overcome, living organs or The temperature of some biological tissues is maintained at around 41°C to 45°C.

Therapy to cure and improve disease



# MAGIC LINE+BIPOLAR+CAVITATION

# **MAGIC CELL**

# MAGIC LINE and bipolar, Ideal combination of cavitation

MAGIC LINE, bipolar, and cavitation Efficient skin and body care using

Burn body fat and size reduction

cellulite discharge

Pa