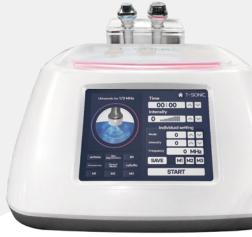

# T-SONIC SONOCELL Triple

### Firm and moist with water droplet ultrasonic waves

Uses high-density ultrasound with wavelengths of 1, 3, 10, and 17 MHz Energy is delivered evenly to each skin layer

including the subcutaneous layer, dermis, and epidermis

#### [ Various ultrasonic wavelengths ]

# Even the shallow epidermis layer has a wavelength of 17 MHz. A sufficient amount of energy can be transmitted!

As the number increases, ultrasound becomes less able to penetrate deeply. Energy is concentrated on the surface layer, in the case of T-sonic and Sonocell With various wavelengths of 1, 3, 10, and 17 MHz. Management of the deep layers of muscle and fat. Even superficial skin trouble management is possible.