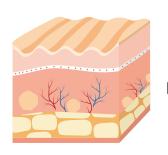

### Perfect care from skin to body

Dual wavelength to dermis and SMAS layer without damaging the skin surface delivers energy, promotes collagen production, and improves wrinkles. Delivers fractional high-frequency energy to the target layer. Induction of skin regeneration through micro wound healing process, improvement of skin texture, skin care by stimulating muscles with E-MTS function, contouring.

#### [INOCELL From skin texture to contouring]