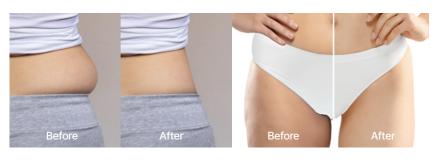

#### [ CAVI-1 management effectiveness ]

It's called cavitation Not all cavitation is the same

A definite before and after Selective management of only the fat layer Beautiful line correction Improvement of uneven wrinkles