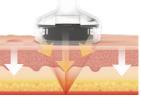

# **ENERGY UP PLUS /**

**ENERGY UP** 

# Confirmed and reliable care rhythmic movement

ENERGY UP is when an energized manager Receives microcurrent through the ground plate Deliver microcurrent to customers using hands or handpieces

Upgraded from the existing ENERGY UP
ENERGY UP PLUS is optimized for the human body.
A specially made handpiece is used and a specially
made handpiece is used. When used, E-therapy
is possible without separate esthetician power supply.

#### [ENERGY UP Care Course]

Microcurrent from the body under the manager's feet transmitted to the ground plate

Grounded by administrator Microcurrent through a plate Receive manager's body energization

An energized manager Apply microcurrent by hand or delivered to customers as a handpiece