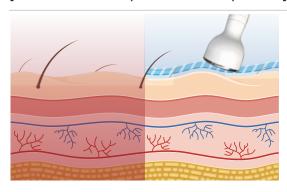

[ Medi-cool wide temperature control spectrum ]

# Constant through plate Uniform temperature transfer ability

Excellent soothing care after irritating procedures such as peeling, laser, MTS, etc. Temperature change from -15 to 50°C is possible instantly.

Medi-cool

Management of skin heat after treatment, strong soothing effect Excellent for wrinkle and lifting management Rejuvenate your skin! be born again