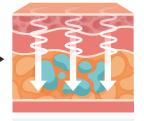

# Sculpt your body with smooth, deep energy

ASTERIA, a collaboration between infrasound and energy therapy Muscle care and body care at once with gentle, deep energy

[Energy Therapy - Nos-energy bar]

6 channels of mid and low frequencies for easier body care

# 6 channels (12 total low and mid-frequency pads) treat multiple areas simultaneously

Deeply penetrates muscles with gentle yet powerful energy
Takes care of your muscles by contracting,
relaxing and strengthening them
Helps to correct various imbalances in the body