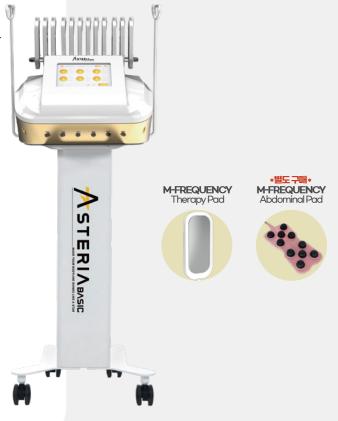

# **ASTERIA** BASIC

# 6 channels (12 total low and mid-frequency pads) treat multiple areas simultaneously

Deeply penetrates muscles with gentle yet powerful energy
Takes care of your muscles by contracting,
relaxing and strengthening them
Helps to correct various imbalances in the body