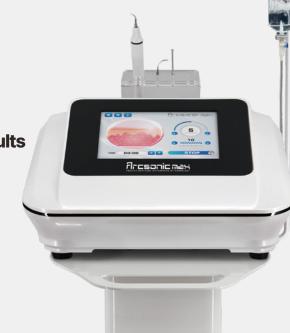

# Reliable nutrient penetration with high-powered ultrasound

# **Arcsonic max**

# 1 ampoule per person for clear clinical results

Using high-powered ultrasound removes dead skin cells and various wastes from the skin and treats problems without painful extrusion

The ampoule helps the nutrients to penetrate into the skin