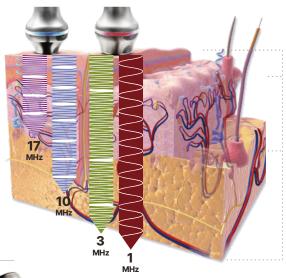

### Firm and moist with water droplet ultrasonic waves

Uses high-density ultrasound with wavelengths of 1, 3, 10, and 17 MHz Energy is delivered evenly to each skin layer

including the subcutaneous layer, dermis, and epidermis

#### [ Various ultrasonic wavelengths ]

# Even the shallow epidermis layer has a wavelength of 17 MHz. A sufficient amount of energy can be transmitted!

As the number increases, ultrasound becomes less able to penetrate deeply. Energy is concentrated on the surface layer, in the case of T-sonic and Sonocell With various wavelengths of 1, 3, 10, and 17 MHz. Management of the deep layers of muscle and fat. Even superficial skin trouble management is possible.

[ Name and function of each handpiece ]

epidermis Approximately 0.03 - 0.6 mm

dermis
Approximately
0.5 - 4 mm

**subcutaneous layer** Up to 30mm

### 3, 10, 17MHz (Blue LED)

Sensitive skin with damaged skin barrier Management of various skin troubles Helps soothe skin inflammation

#### • 1, 3MHz (Red LED)

Affects the muscle layer and fat layer Relax your muscles or massage your lymph Skin swelling removal, pre-lifting care