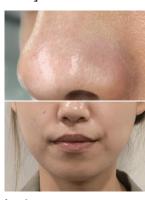

## [Management effectiveness]

ultrasound waves with a dipping tip

► Extrude pimples by sending high-powered ► Dipping tip emits high-powered ultrasound ► Pores are cleaned, making to remove skin tag

the clear gel opaque with waste