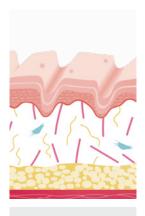

# [ HIFU Feature ]

Deep wrinkled skin layer

HIFU ultrasonic energy delivery from the outside to the inside

skin layer without wrinkles