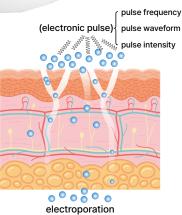

# What is electroporation?

Electroporation applies electrical pulses to the skin surface
Temporarily creates holes by disturbing
the skin's double phospholipid membrane
It penetrates the drugs necessary for skin regeneration

- 1. Cold and hot (cold: -10°C / hot: 55°C)
- 2. Electroporation BODY
- 3. Electroporation FACE