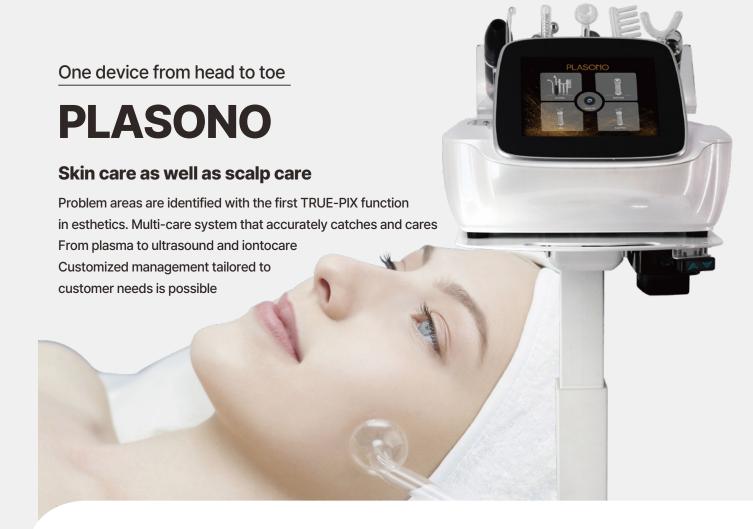

## [ INVYDOM MAX exclusive energy multi cup ]

\*Small and large purchased separately

# SKINPRO MAX

Reasonable by adding TRUE-PIX function **Present skin care methods** 

As a multi-system with various skin care functions, Provides different types of applicators for users The first TRUE-PIX function in aesthetics to improve the texture of the skin surface and Enlarges scalp and hair conditions and monitors them with customers Comparative analysis reminds customers of the need for self-management

TRUE-PIX Enlarged image of scalp

#### [ SKINPRO MAX configuration ]

- A device that never goes out of style as the

From start to finish of care with optimized function configuration for multi-care Perfect management with just one SKINPRO MAX device

**WATER PEELER** Various management modes (SCALING · PERMEATION · LIFTING)

supply skin nutrients (+ION · -ION · LIFTING)

1. lonto

3. Scrubber 4. Sonozyme 5. EP, EMS 6. RF, EP, EMS 7. CRY-O

2. TRUE-PIX(camera)

Wide temperature control spectrum (-15 degrees to +50 degrees)

TRUE-PIX Approximately 20-300x magnification (Clear and clear photos)

From skin texture to contour (Electroporation + microcurrent)

SONOZYME Incomparable technology (Sono + Ionto + EP)

RF-EP-EMS Various management systems (High frequency + electroporation + microcurrent)