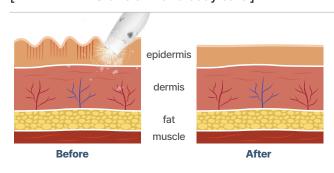

# INOCELL

### Perfect care from skin to body

Dual wavelength to dermis and SMAS layer without damaging the skin surface delivers energy, promotes collagen production, and improves wrinkles. Delivers fractional high-frequency energy to the target layer. Induction of skin regeneration through micro wound healing process, improvement of skin texture, skin care by stimulating muscles with E-MTS function, contouring.

#### [INOCELL From skin texture to contouring]

### Experience only with INOCELL complete and tidy total management!

Sagging skin, double chin management Easy one-time management Abdominal line fat reduction effect

### [ Skin and body care with one INOCELL ]

Perfect lifting

Fat reducing effect

Easy one-time management

Young skin collagen recharge

For bright and smooth skin skin tone up