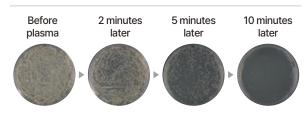

# Plasma in various places in life

Due to ions or radicals generated in plasma, It has a sterilizing effect and prevents infection, and prevents plasma from being generated. In this case, harmful substances are removed by decomposing the surrounding harmful molecules.

Sterilization skin effect regeneration **Plasma** effect Absorption rate hydrophilic increase increase

#### [ What is Plasma? ]

## Plasma is an ionized state in which ions are separated into electrons and atomic nuclei

The unique feature of plasma is that physical and chemical actions occur simultaneously. It shows excellent results by destroying cell membranes more effectively.