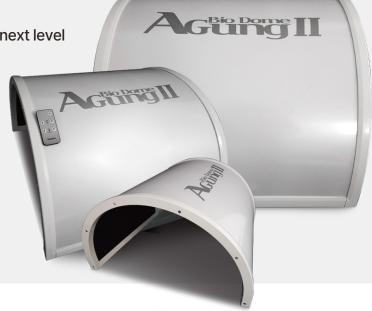

# **AGUNG2/ZIZIMI**

When body temperature rises by 1 degree, immunity increases 5 times

Agung 2 is lighter at 3.6kg and
Convenience has been upgraded to the next level
with the addition of a remote control
This is a healthy heated diet dome