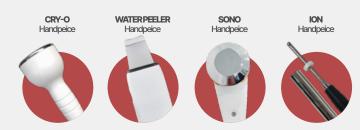

#### CRY-O

A wide temperature spectrum from -15 to 50 degrees allows treatment tailored to each skin type

#### **WATER PEELER**

A scrubber with a thin and wide design easily removes old cells from the stratum corneum

## SONO

Stable and uniform ultrasonic waves enable professional management with ultra-fine vibrations

#### ION

Vibrant skin can be expressed using microcurrents from the (+) and (-) anodes