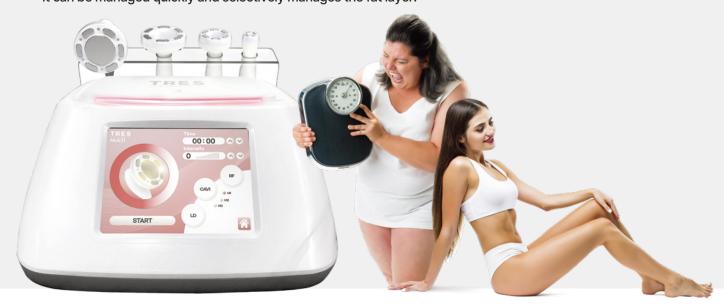

### **TRES**

Total management of cavitation, high frequency, and thermal suction with one device In the case of stress, it simultaneously manages cellulite breakdown and skin elasticity. It can be managed quickly and selectively manages the fat layer.

#### [ Cavitation & RF suction ]

A combination for efficient total care that includes not only cellulite management but also elasticity!

Select and manage only the fat layer using ultrasonic waves

Combination of cavitation and powerful suction high frequency

More clear before and after confirmation possible

CAVITATION

**RF+VACUUM** 

### [Tres Advantages]

It acts deep into the fat layer and stimulates unnecessarily enlarged fat

Hard fat becomes soft and easy to manage

Excellent effect, especially on areas with a lot of fat, such as the abdomen, waist, and buttocks