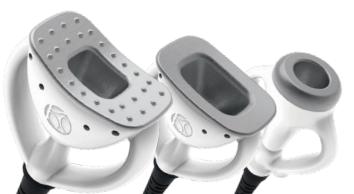

#### HR MEDITECH PRODUCT **BODY CARE** ASTERIA · ASTERIA BASIC 01 **INVYDOM INFINITY** 02 **INVYDOM MAX** 03 **INVYDOM** 04 CAVI-1 05 **UPCELLA** 06 S-BODY 07 **BODY MASTER** 80 **ENERGY UP PLUS · ENERGY UP** 09 NEURO alpha 10 MAGIC POWER MAX 11 MAGIC POWER · INDICELL 12 **COOL FIT** 13 **CELLUREON-X** 14 MAGIC CELL 15 MAGIC UP 16 MEDI-COOL 17 VITAL ION PLUS 18 **DERMAWAVE** 19 TRICELL · CAVI CELL · 3-MAC LIPO 20 **FACIAL CARE DUALZYME** 21 Vita. Zet 22 **ARCSONIC** 23 ARCSONIC MAX 24 SKINPRO BASIC 25 SKINPRO MAX 26 SKINPRO · SKINPROPLUS 27 SKINPRO ICE · CRYOD 28 **PLASONO** 29 PLA-CLEAN 30 **PLADOS** 31 **PLAREON** 32 MIUP HIFU · UV HIFU 33 **THERMATRES** 34 **INOCELL** 35 **POLKA RF** 36 T-SONIC · SONOCELLTriple 37 LIPRO 38 PREMIUM HYDRO, PEEL 39 40 ZERO PEEL **AQUA PLUS** 41 42 **TRES MULTI CARE** AGUNG2 · ZIZIMI 43