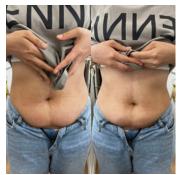

n suction method circulation management of cellulite, edema, tight muscles, etc.

It is effective in lifting areas of the body that

have lost elasticity and sagging.



\*EnergyMultiCup small, large sold separately

[Demonstrate management]

# [Multiple Management Systems]

## Convenient care with various sizes of energy cups Deep care with 6 channels and 12 low and medium frequency patches

Apply suction and energotherapy to areas you want to treat all at once with the Energy Cup. areas you want to treat at once More definitive and dramatic clinical effects

12 mid- and low-frequency patches for even treatment with no missed areas. Multiple handpieces and treatment systems for unparalleled coverage



▶ Energy Multi-Cup for INVYDOM Infinity and INVYDOM Max

# [Management effectiveness]



▶ Before ▶ After



▶ Before ▶ After



▶ Before



# A more detailed body care solution

# INVYDOM MAX

# Perfect body detailing care you've never experienced before

INVYDOM MAX in various sizes produced with unrivaled technology Suction + E-therapy at once with a dedicated energy cup

Just attach the energy cup to the area you want to care for and you're done. Estheticians can also use automatic management rather than the difficult manual management.

A satisfying new concept body detailing care device





# Energy cups of various sizes reach areas that are easy to miss. Precisely targeted care

[ INVYDOM MAX Body Detailing Care ]

Apply suction and energy therapy to the area you want to treat at once using an energy cup. Provides more certain and dramatic clinical effects. Self-care