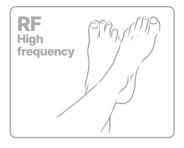

#### [ NEWVIS vcm's special EMS ]

### Once with RF high frequency, One more time with EMS low frequency

Use of mid- to low-frequency patches rather than simply using footrests. High-frequency deep heat increases and mid- to low-frequency stimulation
Helps with muscle contraction and relaxation
Provides healthy temperature and healthy body