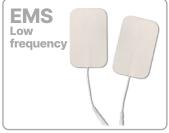

#### [ NEWVIS vcm's special EMS ]

### Once with RF high frequency, One more time with EMS low frequency

Use of mid- to low-frequency patches rather than simply using footrests. High-frequency deep heat increases and mid- to low-frequency stimulation
Helps with muscle contraction and relaxation
Provides healthy temperature and healthy body