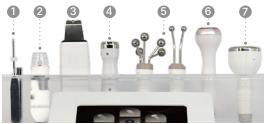

## [ SKINPRO Configuration ]

- 1. Clamp stick
- 2. Ground rod
- 3. lonto
- 4. Scrubber
- 5. Ultrasound
- 6. Spray

Just select the applicator you want

**Reconfigurable Minus Option System** 

\*Request to configure with applicator excluding freezer - possible

#### [SKINPROPLUS Configuration]

- 1. Aqua Peel
- 2. Freezer
- 3. Ground rod
- 4. Clamp stick
- 5. lonto
- 6. Scrubber
- 7. Ultrasound