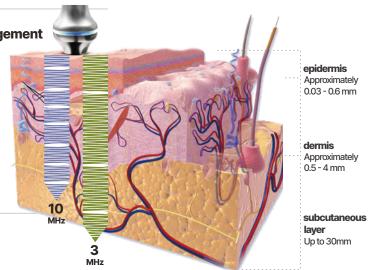

### Firm and moist with water droplet ultrasonic waves

Uses high-density ultrasound with wavelengths of 1, 3, 10, and 17 MHz Energy is delivered evenly to each skin layer

including the subcutaneous layer, dermis, and epidermis

#### [ Various ultrasonic wavelengths ]

# Even the shallow epidermis layer has a wavelength of 17 MHz. A sufficient amount of energy can be transmitted!

As the number increases, ultrasound becomes less able to penetrate deeply. Energy is concentrated on the surface layer, in the case of T-sonic and Sonocell With various wavelengths of 1, 3, 10, and 17 MHz. Management of the deep layers of muscle and fat. Even superficial skin trouble management is possible.

[ Name and function of each handpiece ]

epidermis Approximately 0.03 - 0.6 mm

dermis
Approximately
0.5 - 4 mm

**subcutaneous layer** Up to 30mm

### 3, 10, 17MHz (Blue LED)

Sensitive skin with damaged skin barrier Management of various skin troubles Helps soothe skin inflammation

#### • 1, 3MHz (Red LED)

Affects the muscle layer and fat layer Relax your muscles or massage your lymph Skin swelling removal, pre-lifting care