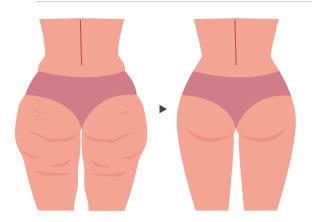

# Sure and perfect

Cellulite management as well as elasticity! A new cavitation that has never been experienced before. It acts deep into the fat layer and stimulates unnecessarily enlarged fat. Hard fat becomes soft and easily manageable.

waist, and buttocks. Fat management as well as body line management

by relaxing tight muscles

#### [ CAVI-1 management effectiveness ]

It's called cavitation Not all cavitation is the same

A definite before and after Selective management of only the fat layer Beautiful line correction Improvement of uneven wrinkles