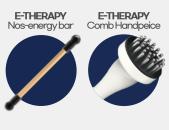

# Sculpt your body with smooth, deep energy

ASTERIA, a collaboration between infrasound and energy therapy Muscle care and body care at once with gentle, deep energy

[Energy Therapy - Nos-energy bar]

6 channels of mid and low frequencies for easier body care