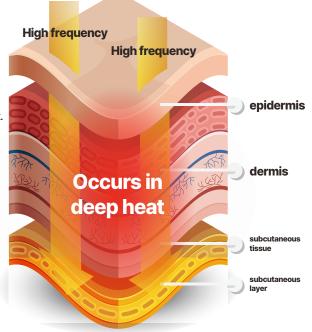

# Deep heat wells up from deep inside the body with more powerful output

## Perfect technology you've never felt before

When high-frequency current is transmitted into the human body, heat is generated in the tissues, which is called deep heat.

At this time, heat energy is used to decompose body fat, improve elasticity, wrinkles, and cellulite. It causes combustion and helps melt fat.