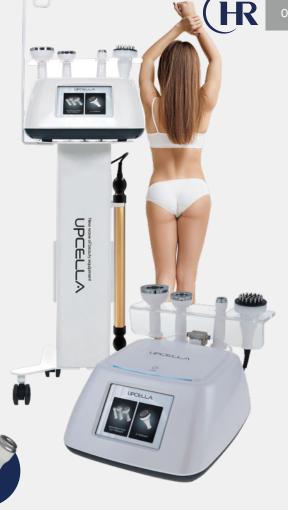

# E-therapy, heat, and suction in one handpiece

# **UPCELLA**

# The ultimate in perfect multi-care

E-therapy, heat and suction applied to one handpiece Promotes muscle stimulation and systemic circulation Helps maintain a healthy body shape Manage scalp muscles with a multi-handpiece for facial lifting and Helps with gentle facial care

#### [ Multi-care for new health ]

## Create a beautiful body line and inject powerful energy!

Gently pulls the skin tissue using heat and suction. Create an elastic and beautiful body line Muscle strengthening, lymph circulation, line correction, etc. Provides new health through various expected effects