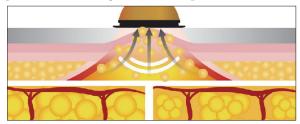

# **Everything about suction**

# **MAGIC UP**

# LED bipolar suction + heated suction + basic suction

It consists of bipolar, thermal, and general suction. It generates heat quickly and quickly raises the intracellular temperature With a powerful decompression system and powerful vibration function, Expect fast and safe treatment results

## [ MAGIC UP Management Effect ]

Powerful vibration decompression function and reposer energy heat work simultaneously. Muscle relaxation, blood circulation, and lymph circulation by providing physical stimulation to the target area Stimulation, cellulite, fat decomposition, elasticity, facial contour, and lifting effects all at once.