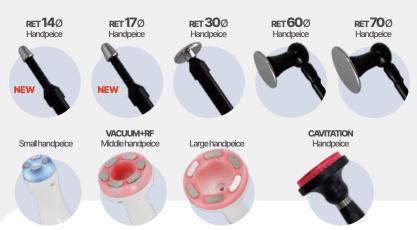

## Not only weight change but overall line management Before and after can be checked with the naked eye using a professional system!

You can care from head to toe with a comb handpiece of unrivaled technology. Three types of handpieces that combine heat, powerful suction, and E-therapy. Professional management possible according to the characteristics of each application area

#### [ INVYDOM management effect ]

[ Equipped with head customized for heat, suction, and E-therapy areas ]

**Protruding type allows for intensive management**Energy penetrates deeply and quickly

**Designed to have a wide reach on the body** Energy penetrates deeply and widely