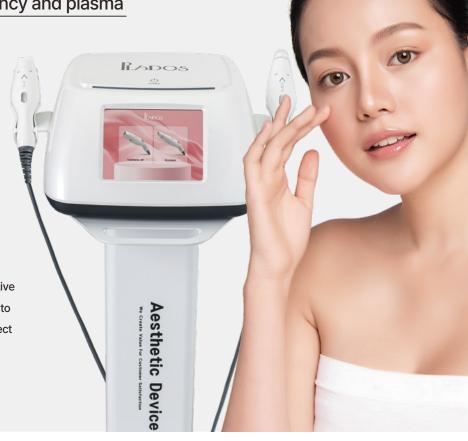

# Collaboration of high frequency and plasma

# **PLADOS**

# From the dermis layer to deep inside the skin

Heat stimulation within the dermis using high-frequency current

Re-contracts aged collagen. Stimulates fibroblasts to induce collagen production

Plasma ions have an invisible size.