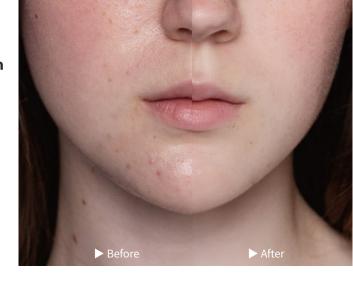

# Colorful tips for a variety of treatments Suitable for all types of problematic skin

#### Dipping tip

Problem skin, moles, blemishes, etc.

Irritated localized areas of skin that need attention