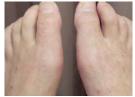

# [ HIFU Management Effects ]

# [ HIFU Feature ]

Deep wrinkled skin layer

HIFU ultrasonic energy delivery from the outside to the inside

skin layer without wrinkles