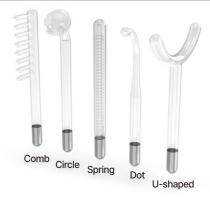

## [ Plasma glass tube name and function ]

#### Comb

Use on scalp as well as hair Fast absorption of hair treatment. Solve dryness and dullness. Helps with scalp troubles and hair loss

## Circle

Deliver plasma without damaging the epidermis. Most comfortable to use for face care. The easiest and most widely applied ceramics

## Spring

The skin barrier is sensitive and weak. No irritation even on thin skin Gently careable

#### Dot

Delicate care of wounds and important areas. Possible to provide intensive care to areas in need

#### **U-shaped**

Back acne, boils, folliculitis, etc. Excellent for body trouble care Curvy body (armpits, Y zone) Easy to care for