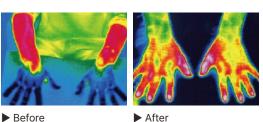

|
| Vibration   | Short with periodic waves<br>Repeated exercise generates intracellular heat         |
| Acupressure | using the protrusion of the head<br>Nerve stimulation and smooth blood circulation  |

## [ CELLUREON-X BODY SHAPING ]



The warmth of a new concept rolling system. It has the effect of improving blood and lymph circulation through a sense of warmth. Makes stiff joints and muscles flexible. Helps manage cellulite body care program

# [ CELLUREON-X Management 3 Steps ]



## [ Hyperthermia ]

Thermotherapy is a method that maintains the physiological temperature regulation function. To the extent that the thermal effect can be overcome, living organs or The temperature of some biological tissues is maintained at around 41°C to 45°C.

Therapy to cure and improve disease



# MAGIC LINE+BIPOLAR+CAVITATION

# **MAGIC CELL**

# MAGIC LINE and bipolar, Ideal combination of cavitation

MAGIC LINE, bipolar, and cavitation Efficient skin and body care using

Burn body fat and size reduction

cellulite discharge

Pain relief



Tissue temperature rise and promote cell function

Aging cell regeneration

Relieve muscle atrophy



## [ MAGIC CELL EFFECT ]





## [ Product Series ]





# **Everything about suction**

# **MAGIC UP**

# LED bipolar suction + heated suction + basic suction

It consists of bipolar, thermal, and general suction. It generates heat quickly and quickly raises the intracellular temperature With a powerful decompression system and powerful vibration function, Expect fast and safe treatment results

## **MAGIC UP Advantages**

- \* 4 types of