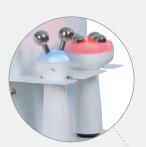

#### Dipping tip

Problem skin, moles, blemishes, etc.

Irritated localized areas of skin that need attention

## Standard tip

AllSkin / Sensitive Care
Delivers wavelengths delicately and without irritation,
even on weak and sensitive skin

#### Point tip · Round tip

Intensive Care, Damage Control, and then Apply in Intensive Care Mode Skin is unhealthy

Clean skin expression

> All Troubles Manageable

One device, one management

Younger Skin Collagen Replenishment