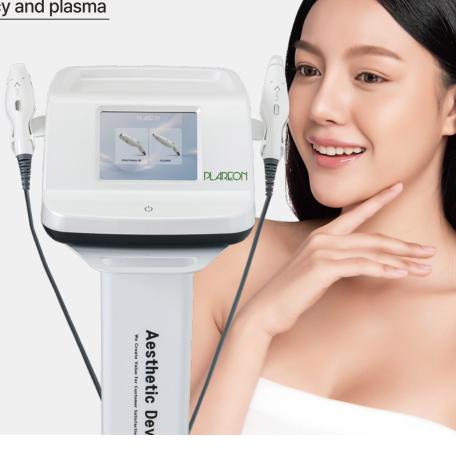

# **PLAREON**

# From the dermis layer to deep inside the skin

Heat stimulation within the dermis using high-frequency current

Re-contracts aged collagen. Stimulates fibroblasts to induce collagen production

Plasma ions have an invisible size.

Temporarily transfers energy to the skin
Creates gaps between cells, allowing the active
ingredients of care products to Penetrates into
deep layers of skin to provide immediate effect