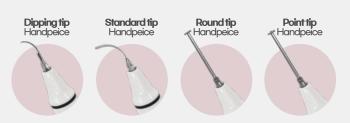

# Colorful tips for a variety of treatments Suitable for all types of problematic skin

#### Dipping tip

Problem skin, moles, blemishes, etc.

Irritated localized areas of skin that need attention

## Standard tip

AllSkin / Sensitive Care
Delivers wavelengths delicately and without irritation,
even on weak and sensitive skin

#### Point tip · Round tip

Intensive Care, Damage Control, and then Apply in Intensive Care Mode Skin is unhealthy

Clean skin expression

> All Troubles Manageable

One device, one management

Younger Skin Collagen Replenishment