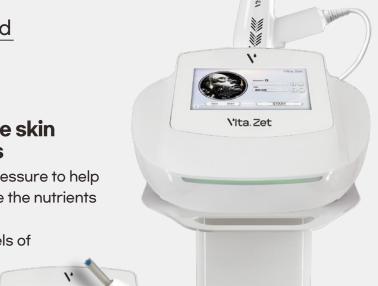

# Needle-less solenoid method

# Vita. Zet

# Safe but potent non-invasive skin drug absorption derivatives

It creates a momentary burst of air pressure to help the nutrients in the ampoule penetrate the nutrients in the ampoule to penetrate the skin.

Segmented into face and body 10 levels of fine-tuned pressure adjustment

to cater to different audiences

- \* Deeply penetrates the skin with air pressure without needles
- \* Enable daily activities immediately after management
- \* No side effects to worry about

[ Noninvasive dermal drug absorption derivatives ]

It works by generating a sudden burst of air pressure to squirt the solution onto the skin.

Non-invasive, easy to administer with no need for anesthesia, less irritation Fewer side effects and allergic reactions Immediate return to normal activities with no downtime