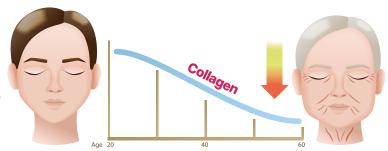

# From the dermis layer to deep inside the skin

Heat stimulation within the dermis using high-frequency current

Re-contracts aged collagen. Stimulates fibroblasts to induce collagen production

Plasma ions have an invisible size.

Temporarily transfers energy to the skin Creates gaps between cells, allowing the active ingredients of care products to Penetrates into

# Plasma high frequency regenerates collagen in the dermal layer **Energy filled to the core!**

High frequency and plasma regenerate collagen in the dermis layer. Improves skin tone and texture Helps shrink pores

You can also enjoy the whitening tone-up effect